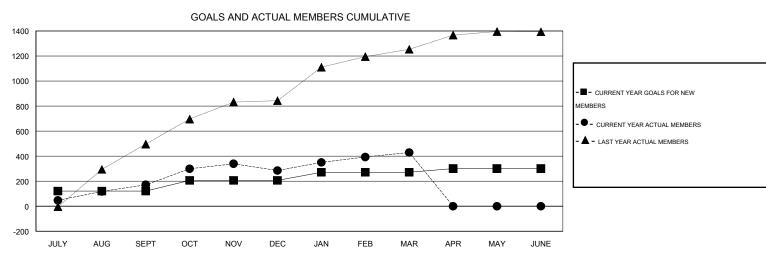

## LOCATION NEPAL

GMT CA 6

|               |                  | Clubs             |                  |                  | Members               |                    |                                     |                    |                  |  |
|---------------|------------------|-------------------|------------------|------------------|-----------------------|--------------------|-------------------------------------|--------------------|------------------|--|
|               | RESUI            | LTS FOR 2014-2015 |                  |                  | RESULTS FOR 2014-2015 |                    |                                     |                    |                  |  |
| QUARTER       | NEW CLUB<br>GOAL | NEW CLUBS         | DROPPED<br>CLUBS | NET<br>GAIN/LOSS | QUARTER               | NEW MEMBER<br>GOAL | CHARTER AND<br>NEW MEMBERS<br>ADDED | DROPPED<br>MEMBERS | NET<br>GAIN/LOSS |  |
| JULY/AUG/SEPT | 6                | 8                 | 0                | 8                | JULY/AUG/SEPT         | 121                | 301                                 | 130                | 171              |  |
| OCT/NOV/DEC   | 4                | 6                 | 2                | 4                | OCT/NOV/DEC           | 85                 | 323                                 | 209                | 114              |  |
| JAN/FEB/MAR   | 3                | 4                 | 3                | 1                | JAN/FEB/MAR           | 65                 | 263                                 | 119                | 144              |  |
| APR/MAY/JUNE  | 2                | 0                 | 0                | 0                | APR/MAY/JUNE          | 30                 | 0                                   | 0                  | 0                |  |

## GOALS AND ACTUAL NEW CLUBS CUMULATIVE

| DROPPED CLUBS: 5  DROPPED MEMBERS |                | 104 CLUBS OF 169 ADDED 1 OR MORE<br>NEW MEMBERS | GENDER DISTRIBUTION           MALE         4,050 (82.50%)           FEMALE         859 (17.50%) |       |              |
|-----------------------------------|----------------|-------------------------------------------------|-------------------------------------------------------------------------------------------------|-------|--------------|
| DECEASED CLUB CANCELLED OTHER     | 1<br>80<br>377 | CLICK HERE FOR HEALTH ASSESSMENT DATA           | FAMILY UNIT MEMBERS HEAD OF HOUSEHOLD                                                           |       | 2,480<br>915 |
| TOTAL                             | 458            |                                                 | NON-HEAD OF HOUSEHOL                                                                            | 1,565 |              |