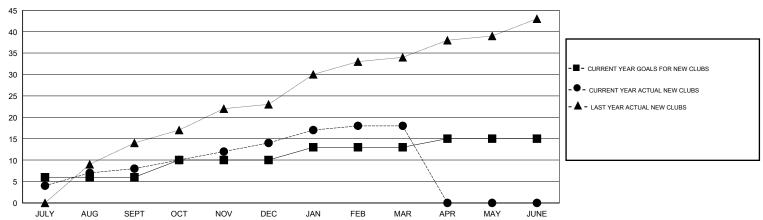

## LOCATION NEPAL

GMT CA 6

|               |                  | Clubs             |                  |                  | Members               |                    |                                     |                    |                  |  |
|---------------|------------------|-------------------|------------------|------------------|-----------------------|--------------------|-------------------------------------|--------------------|------------------|--|
|               | RESUI            | LTS FOR 2014-2015 |                  |                  | RESULTS FOR 2014-2015 |                    |                                     |                    |                  |  |
| QUARTER       | NEW CLUB<br>GOAL | NEW CLUBS         | DROPPED<br>CLUBS | NET<br>GAIN/LOSS | QUARTER               | NEW MEMBER<br>GOAL | CHARTER AND<br>NEW MEMBERS<br>ADDED | DROPPED<br>MEMBERS | NET<br>GAIN/LOSS |  |
| JULY/AUG/SEPT | 6                | 8                 | 0                | 8                | JULY/AUG/SEPT         | 121                | 301                                 | 130                | 171              |  |
| OCT/NOV/DEC   | 4                | 6                 | 2                | 4                | OCT/NOV/DEC           | 85                 | 323                                 | 209                | 114              |  |
| JAN/FEB/MAR   | 3                | 4                 | 3                | 1                | JAN/FEB/MAR           | 65                 | 263                                 | 119                | 144              |  |
| APR/MAY/JUNE  | 2                | 0                 | 0                | 0                | APR/MAY/JUNE          | 30                 | 0                                   | 0                  | 0                |  |

## GOALS AND ACTUAL NEW CLUBS CUMULATIVE

| DROPPED CLUBS: 5  DROPPED MEMBERS |                | 104 CLUBS OF 169 ADDED 1 OR MORE<br>NEW MEMBERS | GENDER DISTRIBUTION           MALE         4,050 (82.50%)           FEMALE         859 (17.50%) |       |              |
|-----------------------------------|----------------|-------------------------------------------------|-------------------------------------------------------------------------------------------------|-------|--------------|
| DECEASED CLUB CANCELLED OTHER     | 1<br>80<br>377 | CLICK HERE FOR HEALTH ASSESSMENT DATA           | FAMILY UNIT MEMBERS HEAD OF HOUSEHOLD                                                           |       | 2,480<br>915 |
| TOTAL                             | 458            |                                                 | NON-HEAD OF HOUSEHOL                                                                            | 1,565 |              |